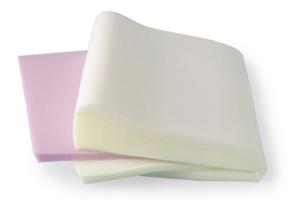

# Adjustable Height and Support.

A removable insert that allows it to be lowered for smaller framed people, back sleepers, and children over nine. For those who require a firmer /softer pillow, an additional denser insert can be added or removed.

# AdjustableMemory Foam