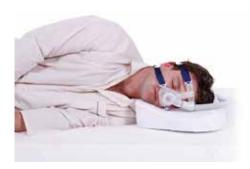

# Easy Breather Pillow

Luxurious comfortable memoryfoam pillow purpose-designed to encourage easier breathing & compatible with CPAP masks.

### Unimpeded breathing environment for increased air flow

Unique patented scalloping on both sides ensures the mouth and nose are kept free of obstruction for unrestricted air flow.

Traditonal Foam

## Snugly accommodates either nasal or full-face CPAP masks.

- Pressure-diffusing memory foam alleviates mask and nozzle pressure to face.
- Frees up air hose, improves airway alignment, keeps mask in place.
- Anti-bacterial-treated to inhibit dust mites and other protein matter.