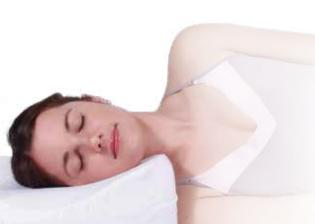

### Unimpeded breathing environment for increased air flow

Unique patented scalloping on both sides ensures the mouth and nose are kept free of obstruction for unrestricted air flow.

Traditonal Foam

## Snugly accommodates either nasal or full-face CPAP masks.

- Pressure-diffusing memory foam alleviates mask and nozzle pressure to face.
- Frees up air hose, improves airway alignment, keeps mask in place.
- Anti-bacterial-treated to inhibit dust mites and other protein matter.