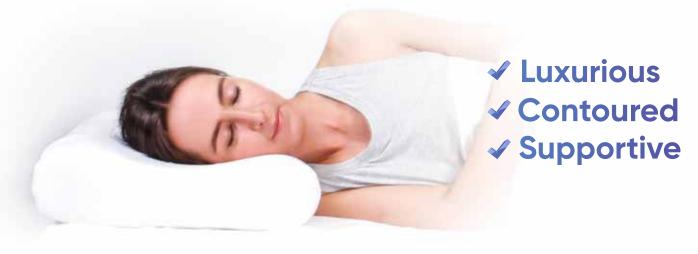

#### **Gently Contoured Comfort.**

The contour of the pillow features one side slightly higher than the other to provide user options and ensure that personal support and comfort needs can be met.

#### Temperature Sensitive.

Temperature Sensitive "Visco Elastic" Memory Foam actively moulds to your body shape for premium comfort.

#### Designed by the Best.

Created in conjunction with Australian Health Professionals to support the natural curvature of the spine and provide even support for your body.