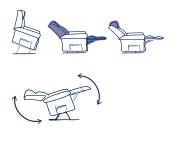

## **Dual Action**

The Monet Dual Action offers independent headrest function along with recline and tilt.The heating function provides warmth and comfort during the colder months whilst Zero Gravity tilt-in-space positioning creates a feeling of weightlessness and promotes pressure redistribution.

## Features & Benefits

- Independent Adjustable Headrest improves comfort whilst watching TV or reading a book.
- **Integrated Lift and Recline** functions for easy sit-to-stand.
- Extending Legrest supports more of the lower legs for enhanced comfort.
- Heating Function within the backrest provides warmth and comfort during the colder months.
- **Zero Gravity** tilt-in-space positioning creates a feeling of weightlessness and promotes pressure redistribution.
- **Backlit Hand Control** with integrated USB charging point.
- Lithium Ion Battery Backup ensures chair can be used in the event of a power outage or if moved between rooms during the day.