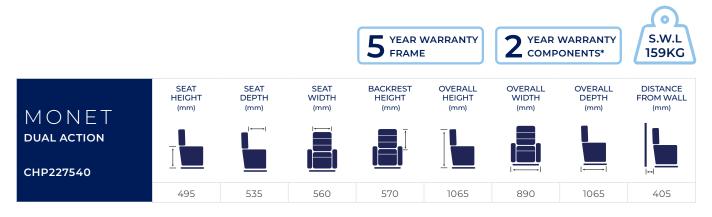

colder months whilst Zero Gravity tilt-in-space positioning creates a feeling of weightlessness and promotes pressure redistribution.







## Features & Benefits

- Independent Adjustable Headrest improves comfort whilst watching TV or reading a book.
- **Integrated Lift and Recline** functions for easy sit-to-stand.
- Extending Legrest supports more of the lower legs for enhanced comfort.
- Heating Function within the backrest provides warmth and comfort during the colder months.
- **Zero Gravity** tilt-in-space positioning creates a feeling of weightlessness and promotes pressure redistribution.
- **Backlit Hand Control** with integrated USB charging point.
- Lithium Ion Battery Backup ensures chair can be used in the event of a power outage or if moved between rooms during the day.



\* Components: Handset, upholstery and electronics.

ASFY80.8 230