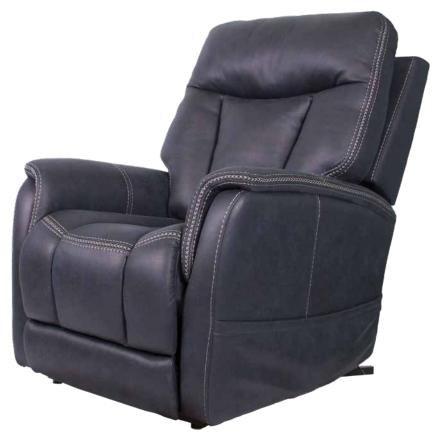

## **Dual Action**

The Monet Dual Action offers independent headrest function along with recline and tilt.The heating function provides warmth and comfort during the colder months whilst Zero Gravity tilt-in-space positioning creates a feeling of weightlessness and promotes pressure redistribution.

## Features & Benefits

- Independent Adjustable Headrest improves comfort whilst watching TV or reading a book.
- **Integrated Lift and Recline** functions for easy sit-to-stand.
- Extending Legrest supports more of the lower legs for enhanced comfort.
- Heating Function within the backrest provides warmth and comfort during the colder months.
- **Zero Gravity** tilt-in-space positioning creates a feeling of weightlessness and promotes pressure redistribution.
- **Backlit Hand Control** with integrated USB charging point.
- Lithium Ion Battery Backup ensures chair can be used in the event of a power outage or if moved between rooms during the day.